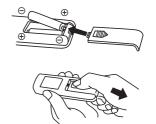

## CÁCH SỬ DỤNG ĐIỀU KHIỂN TỪ XA THEO ĐÚNG QUY ĐỊNH

Chỉ điều khiển từ xa vào bộ nhận trên thân quạt, sau đó ấn nút cần ấn. Điều khiểntừ xa sẽ hoạt động tại khoảng cách khoảng 5m và tại góc 30o, bao gồm cả góc giữa bên phải và bên trái của bộ nhận.