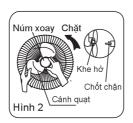

## LẮP LƯỚI BẢO VỆ VÀ CÁNH QUẠT

- 1. Tháo núm xoay (hoặc lấy từ thùng hàng) và đai ốc nhựa theo chiều kim đồng hồ để tháo cả hai bộ phận này ra. Lắp cố định lưới bảo vệ sau vào động cơ, sau đó xiết đai ốc nhựa lại (Hình 1)
- 2. Đưa lưỡi quạt vào trục, đảm bảo chốt trục quay được khớp vào rãnh của cánh quạt. Quay núm xoay ngược chiều kim đồng hồ để vặn chặt cánh quạt. (Hình 2)
- 3. Xiết chặt lưới bảo vệ trước và sau bằng chốt bảo vệ, sau đó xiết chặt vít khóa bảo vệ và đai ốc (Hình 3).