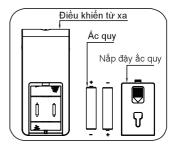

# BHƯỚNG DẪN VỀ BÌNH ẮC QUY (không bao gồm trong liệt kê đóng hàng)

- 1. Ấn vào nắp bình ắc quy và trượt ra ngoài.
- 2. Đưa ắc quy vào, đảm bảo các cực được lắp đặt đúng theo quy trình.
- 3. Thay thế nắp đậy.