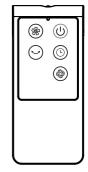

## Điều khiển từ xa (Hình 10)

#### LHƯỚNG DẪN PHÍM ẤN

## " U " PHÍM ON/OFF

Phím là để chuyển đổi trên quạt. Quạt sẽ khởi động ở chế độ gió thông thường. Sau 2 giây quạt sẽ tự đồng chuyển qua bước chậm. Ấn lại phím này nếu cần tắt quạt đi.

Hình 4

### " L " PHÍM ĐINH THỜI GIAN

Khi ấn phím này liên tục hoặc giữ ở trạng thái hiện tại, thời gian sẽ được đặt để lượng gió tăng lên từng bước một trong mỗi 0,5 giờ và tổng công là 7,5 giờ trong 15 bước. Ví dụ, nếu

## " ‰" PHÍM TỐC ĐỘ

Sau khi quạt bắt đầu quay, nút này có tác dụng như là bộ chọn tốc độ theo trình tự từ "thấp-trung bình-cao-thấp" khi ấn lại hoặc ấn liên tục nút này.

#### " ♥" PHÍM OSC

Sauk hi quạt chạy, ấn vào phím này để quay quạt, đồng thời dừng quay theo hướng mong muốn bằng cách ấn liên tục. Bằng cách quay đầu quạt bằng tay, bạn có thể quay quạt theo hướng rộng hơn.

## "@" PHÍM CHẾ ĐỘ

Ấn phím này để lựa chọn chế độ. Phím này là bộ chọn kiểu gió. Kiểu gió thay đổi theo trình tự THÔNG THƯỜNG ---TỰ NHIÊN ---NGỦ ----THÔNG THƯỜNG----TỰ NHIÊN khi ấn phím này liên tục hoặc giữ lại. Đặc điểm của 03 loại gió như sau: GIÓ THÔNG THƯỜNG: