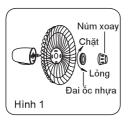

## LẮP LƯỚI BẢO VỆ VÀ CÁNH QUẠT

- 1. Tháo núm xoay (hoặc lấy từ thùng hàng) và đai ốc nhựa theo chiều kim đồng hồ để tháo cả hai bộ phận này ra. Lắp cố định lưới bảo vệ sau vào động cơ, sau đó xiết đai ốc nhựa lại (Hình 1)
- 2. Đưa lưỡi quạt vào trục, đảm bảo chốt trục quay được khớp vào rãnh của cánh quạt. Quay núm xoay ngược chiều kim đồng hồ để vặn chặt cánh quạt. (Hình 2)
- 3. Xiết chặt lưới bảo vệ trước và sau bằng chốt bảo vệ, sau đó xiết chặt vít khóa bảo vệ và đai ốc (Hình 3).