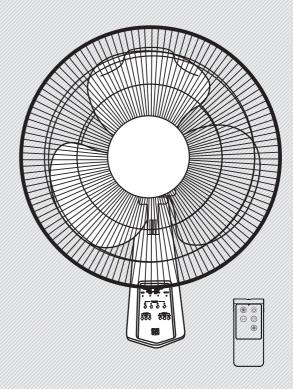

## Điều khiển từ xa (Hình 10)

## CÁCH SỬ DỤNG ĐIỀU KHIỂN TỪ XA THEO ĐÚNG QUY ĐỊNH

Chỉ điều khiển từ xa vào bộ nhận trên thân quạt, sau đó ấn nút cần ấn. Điều khiểntừ xa sẽ hoạt động tại khoảng cách khoảng 5m và tại góc 30o, bao gồm cả góc giữa bên phải và bên trái của bộ nhận.