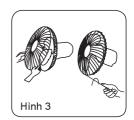

## LẮP LƯỚI BẢO VỆ VÀ CÁNH QUẠT

- 1. Tháo núm xoay (hoặc lấy từ thùng hàng) và đai ốc nhựa theo chiều kim đồng hồ để tháo cả hai bộ phận này ra. Lắp cố định lưới bảo vệ sau vào động cơ, sau đó xiết đai ốc nhựa lại (Hình 1)
- 2. Đưa lưỡi quạt vào trục, đảm bảo chốt trục quay được khớp vào rãnh của cánh quạt. Quay núm xoay ngược chiều kim đồng hồ để vặn chặt cánh quạt. (Hình 2)
- 3. Xiết chặt lưới bảo vệ trước và sau bằng chốt bảo vệ, sau đó xiết chặt vít khóa bảo vệ và đai ốc (Hình 3).