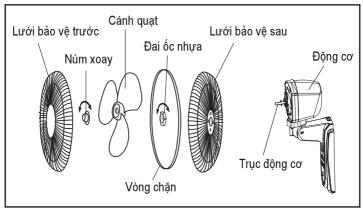

## HÌNH ẢNH VỀ CÁC BỘ PHẬN QUẠT

Lưu ý: Tất cả các hình ảnh trong tái liệu này chỉ có mục đích là diễn giải. Bất kỳ sai khác nào giữa thiết bị thực tế và hình minh họa trong bản vẽ sẽ tùy thuộc vào thực tế

## LẮP LƯỚI BẢO VỆ VÀ CÁNH QUẠT

- 1. Tháo núm xoay (hoặc lấy từ thùng hàng) và đai ốc nhựa theo chiều kim đồng hồ để tháo cả hai bộ phận này ra. Lắp cố định lưới bảo vệ sau vào động cơ, sau đó xiết đai ốc nhựa lại (Hình 1)
- 2. Đưa lưỡi quạt vào trục, đảm bảo chốt trục quay được khớp vào rãnh của cánh quạt. Quay núm xoay ngược chiều kim đồng hồ để vặn chặt cánh quạt. (Hình 2)
- 3. Xiết chặt lưới bảo vệ trước và sau bằng chốt bảo vệ, sau đó xiết chặt vít khóa bảo vệ và đai ốc (Hình 3).