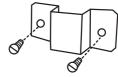

#### 1. Lắp đặt giá đỡ

Lắp chắc chắn giá đỡ được cung cấp kèm theo lên trên tường bằng 02 vít.

LƯU Ý: Giá đỡ cần được lắp trên trần và cách xa ít nhất 30 cm so với tường liền kề.

2. Lắp chân quat

Lắp chân quạt vào giá đỡ bằng cách đưa giá đỡ vào rãnh trên chân quạt.