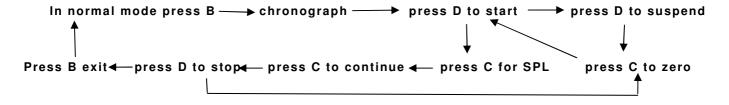

## **Chronograph functions**

In normal display mode: press B key once, enter Chronograph mode

- ➤ Press D to start, press D again to suspend, press D again to continue, press D to suspend again,.....when suspend, press C key back to 0:00:00.
- In Chronograph mode, press D key to start, press C key enter into split function,and the "SPL" symbol appear,press C key again to get the first group record ,but the second group still processing in the back ground,press C key again to continue the second group,press C key again to read the second group record......when the final group finished, Press D key to stop the SPL function,press C key read the final group(SUM) record, press C key again to clear the record to zero.