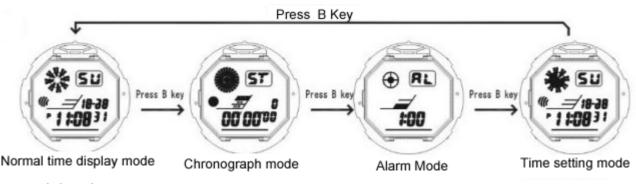

## **B.** Operational Manual

- At any station, press A key, the EL back light on for 3 seconds.
- Press B key to convert MODE:

## **Chronograph functions**

In normal display mode: press B key once, enter Chronograph mode

- ➤ Press D to start, press D again to suspend, press D again to continue, press D to suspend again,.....when suspend, press C key back to 0:00:00.
- In Chronograph mode, press D key to start, press C key enter into split function,and the "SPL" symbol appear,press C key again to get the first group record ,but the second group still processing in the back ground,press C key again to continue the second group,press C key again to read the second group record......when the final group finished, Press D key to stop the SPL function,press C key read the final group(SUM) record, press C key again to clear the record to zero.

#### Alarm & Chime ON/OFF

- > In normal mode, press B key twice to enter to Alarm Mode, Then press D to ON/OFF "ALM" / "SIG" function.
- ➢ If "ALM/SIG" symbol appears, means ALM/SIG function ON,otherwise means OFF
- ➤ "ALM/ 🔊 appear means ALARM Function ON."SIG/CHI/ 🗹 appear means HOURLY CHIME function ON

#### Time & date setting

In Normal Mode, press B three times enter into setting mode and the "Seconds" flashing, Press D to zero.

- Press C the "Hours" will flash. Press D to adjust "Hours"
- > Press C the "Minutes" will flash. Press D to adjust "Minutes".
- Press C the "Month" will flash. Press D t o adjust "Month"
- Press C the "Date" will flash. Press D to adjust "date"
- > Press C the "Week" will flash. Press D to adjust "Day"
- Press B key to exit.