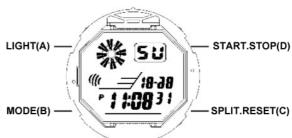

## **B.** Operational Manual

- At any station, press A key, the EL back light on for 3 seconds.
- Press B key to convert MODE: